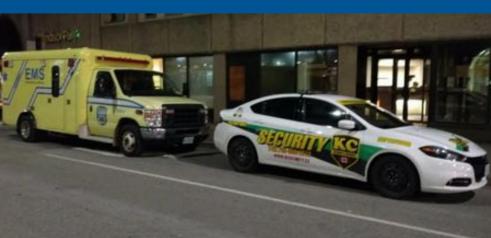

"Preventing Risks and managing crowds, at the core of event security"

Reader's Choice

BES

of Saudt Ste. Marie

WINNER

Assertion Threat sails: Mar

www.kcsecurity.ca

Superior EMS is an innovative organization delivering professional event medical services in the Algoma district.

We have a complete fleet of ambulances, utility vehicles, water rescue vessels, and support vehicles to provide highly effective coverage at your event. Our staff are equipped with the latest emergency medical equipment including trauma equipment, defibrillators/monitors, emergency medications and more to ensure the most comprehensive care is provided to anyone who is suddenly injured or becomes ill.