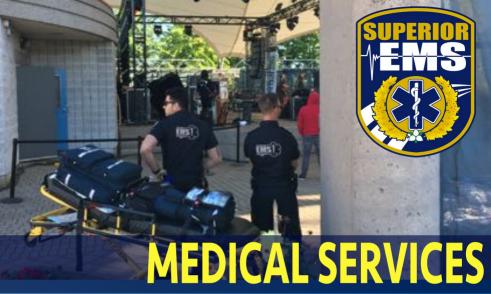

"Preventing Risks and managing crowds, at the core of event security"

Reader's Choice

BES

of Saudt Ste. Marie

WINNER

Assertion Threat sails: Mar

www.kcsecurity.ca

Superior EMS is an innovative organization delivering professional event medical services in the Algoma district.

Our services are delivered by paramedics, nurses, doctors and fire/rescue technicians ensuring the highest level of care at your event. Our professionals work under medical direction and are able to provide the highest level of care to your patrons.

We have a complete fleet of ambulances, utility vehicles, water rescue vessels, and support vehicles to provide highly effective coverage at your event. Our staff are equipped with the latest emergency medical equipment including trauma equipment, defibrillators/monitors, emergency medications and more to ensure the most comprehensive care is provided to anyone who is suddenly injured or becomes ill.

Our staff constantly train to ensure the highest level of experience and skill, and we have specialty teams including our rapid response unit that is trained in crisis intervention, multiple casualty situations, and incident command should a major incident occur.