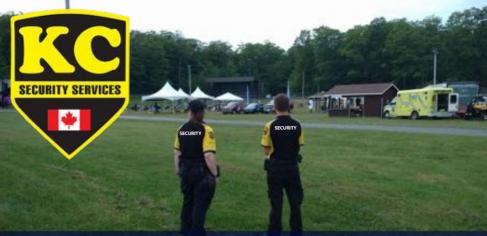

## **SECURITY SERVICES**

KC Security is a full spectrum security company in the Algoma district, providing the highest level of event security personnel.

Our highly trained, and experienced security officers have the experience to ensure comprehensive security services at your event. Our officers have the experience to manage large crowds, ensure the safety of your patrons, and protect the property and its assets.

Utilizing the latest technology, KC Security is able to provide the most comprehensive, highly productive and innovative security services for your event. Our comprehensive training includes entrance screening, event surveillance emergency response, use of force training and asset protection to ensure the highest level of service delivery.

By employing our services at your event, we can ensure that your event runs smoothly, offering an enjoyable experience to the participants. Our staff can provide: Access Control, VIP protection, Parking Management, Emergency Interventions, Crowd Management and more!